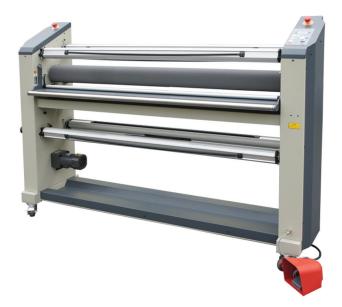

## LAMINATOR MATE-160 WARM

Mate series is heavy duty Full-auto roll to roll high-end lamination machine; its entire drop down metal structure makes it much stronger. The accurate CNC metal cutting program secure align laminating and quality finishing; Ideal for wide format laminating or mounting application use. Features: I Full electric driven lift up systemI Drop in type interchangeable 3" aluminum shaftI Pivot up feeding tableI Membrane control panelI

Variable speed controll Forward and reverse direction controll E-stop and photocell installed for safetyl Both auto and foot pedal switch model Thermal cut off switch in case over heatl Removable pressure platel Heavy duty castor with brake Equipped with side cutter

## **TECHNICAL** SPECIFICATIONS

| Max. Working Width     |
|------------------------|
| Variable Working Speed |
| Max. Nip Opening       |
| Working Temp.          |
| Alarm Temp.            |
| Roller Diameter        |
| Top Roller Material    |
| Bottom Roller Material |
| Drive Motor            |
| Power Consumption      |
| Power Requirement      |
| Machine Size           |
| Weight ( NW / GW)      |

| 1600 mm (63")       |
|---------------------|
| 0-6m/min 0-152in/mm |
| 35 mm               |
| 60°C                |
| 80°C                |
| 120 mm              |
| Silicone rubber     |
| Natural rubber      |
| AC110V 230V/90W     |
| 1300W               |
| AC230V/50-60Hz      |
| 2020*630*1260mm     |
| 340kg               |